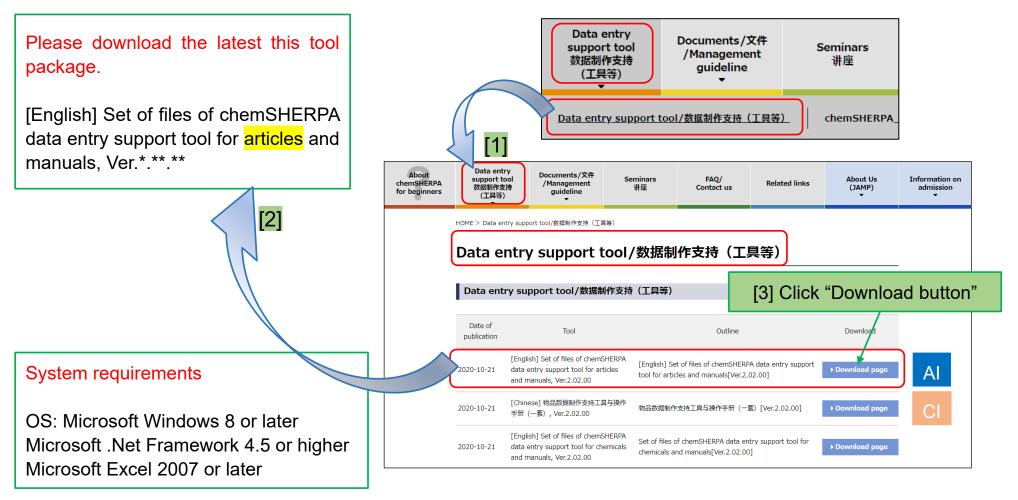

#### How to download chemSHEPA

Please download the tool pakage

1) chemSHERPA data entry support tool for articles "chemSHERPA-AI"

2) Manuals

It can be downloaded on the following URL (Free of charge) https://chemsherpa.net/english/tool