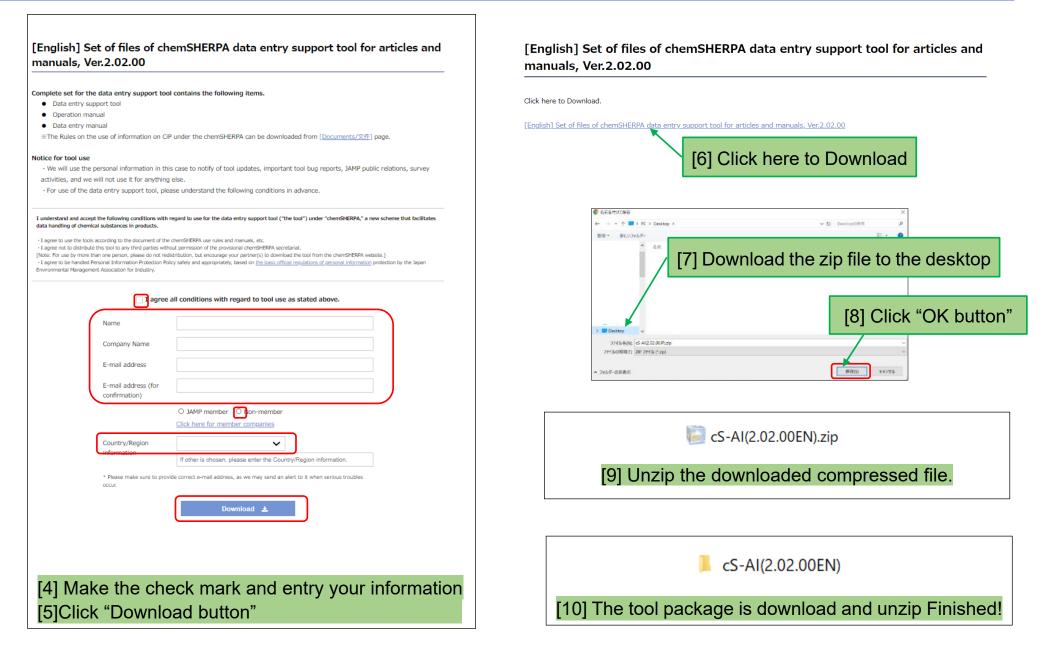

#### How to download chemSHEPA

Please download the tool pakage

1) chemSHERPA data entry support tool for articles "chemSHERPA-AI"

2) Manuals

It can be downloaded on the following URL (Free of charge) https://chemsherpa.net/english/tool