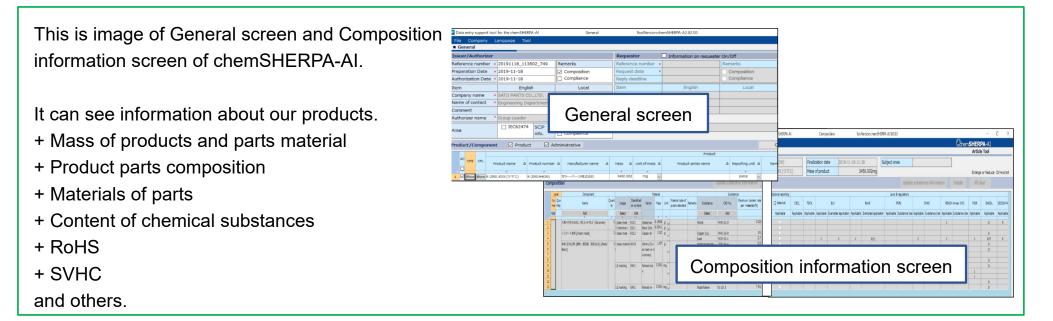

## What is chemSHERPA?

chemSHERPA is a scheme for sharing information on chemical substances in products.

Import shai file in to the dedicated tool chemSHERPA and you can check information on the chemical substances contained in the product.