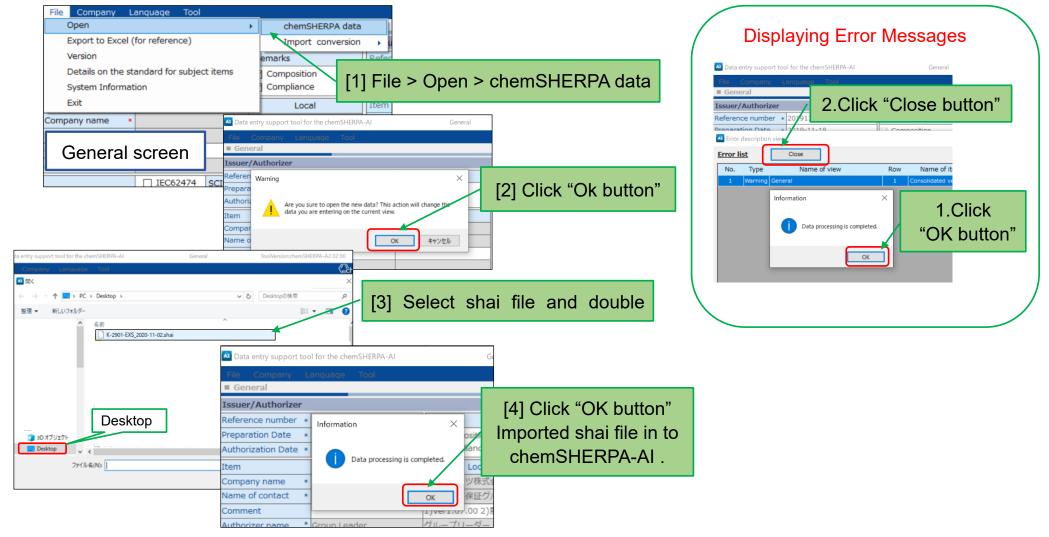

## How do import shai file in to chemSHERPA-AI (For your reference)

Please refer to the downloaded the chemSHERPA manual for specific operation usage.

Download shai file from the following URL (Free of charge) <u>http://www.satoparts.co.jp/</u>

Sample) Imported shai file of K-2901-EXS into chemSHERPA-AI.

# How do import shai file in to chemSHERPA-AI (For your reference)