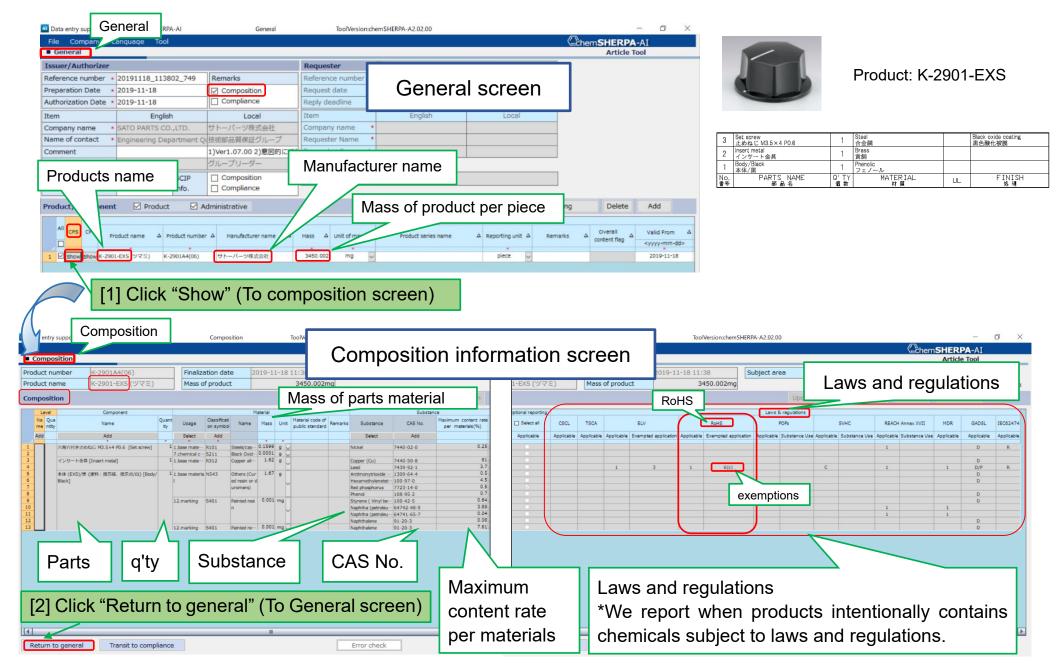

PA data entry support tool for articles "chemSHERPA-AI"

2) Manuals

It can be downloaded on the following URL (Free of charge) https://chemsherpa.net/english/tool



## How to download chemSHEPA



#### How to execution of the chemSHERPA-AI

When using chemSHERPA-AI, please do not rename, delete, or move of the Article folder and

the folders and files in that. chemSHERPA-AI could probably be not work correctly.



## How do import shai file in to chemSHERPA-AI (For your reference)

Please refer to the downloaded the chemSHERPA manual for specific operation usage.

Download shai file from the following URL (Free of charge) <u>http://www.satoparts.co.jp/</u>

Sample) Imported shai file of K-2901-EXS into chemSHERPA-AI.



# How do import shai file in to chemSHERPA-AI (For your reference)