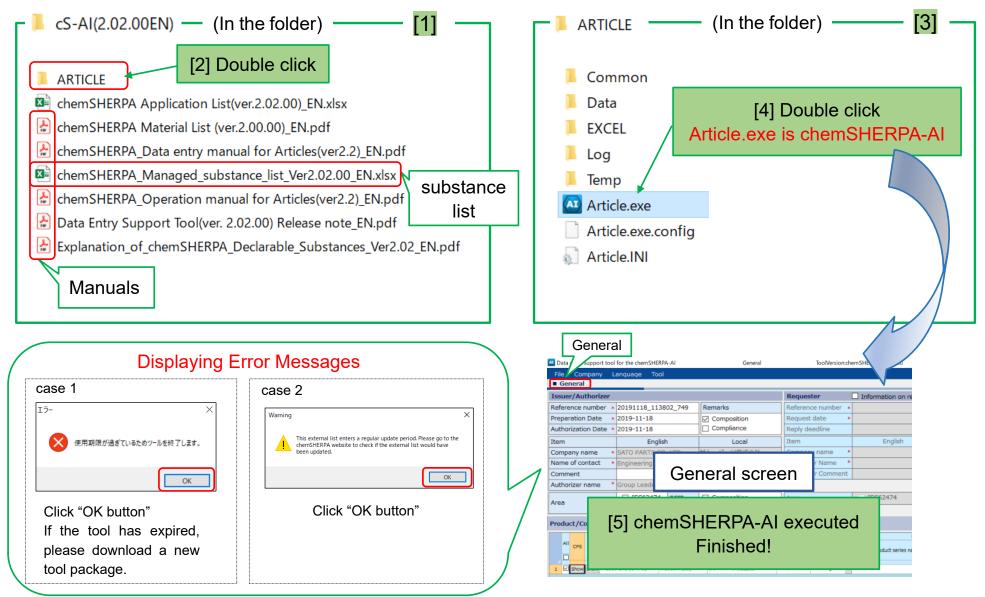

#### How to execution of the chemSHERPA-AI

When using chemSHERPA-AI, please do not rename, delete, or move of the Article folder and

the folders and files in that. chemSHERPA-AI could probably be not work correctly.